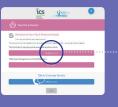

Actions

Actions

Actions

Fill in your NI Number and your newly created password to log in to the portal

ics vi

1

2

Click on "Your Pay & Pension" tab followed by "My Payroll Portal" to access your payslip