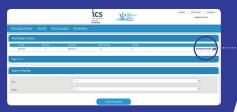

Actions

Actions

Actions

Fill in your NI Number and your newly created password to log in to the portal

ics vi

1

2

Click on "Your Pay & Pension" tab followed by "My Payroll Portal" to access your payslip