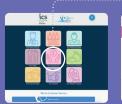

Actions

Actions

Actions

Actions

Actions

Actions

Actions

Actions

Actions

Actions

Actions

Actions

Actions

Actions

Actions

Actions

Actions

Actions

Actions

Actions

Actions

Actions

Actions

Actions

Actions

Actions

Actions

Actions

Actions

Actions

Actions

Actions

Actions

Actions

Actions

Actions

Actions

Actions

Actions

Actions

Actions

Actions

Actions

Actions

Actions

Actions

Actions

Actions

Actions

Actions

Actions

Actions

Actions

Actions

Actions

Actions

Actions

Actions

Actions

Actions

Actions

Actions

Actions

Actions

Actions

Actions

Actions

Actions

Fill in your NI Number and your newly created password to log in to the portal

ics vi



1

2

Click on "Your Pay & Pension" tab followed by "My Payroll Portal" to access your payslip







4

Click on "Download Payslip" to get your payslip in pdf format