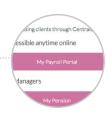

Actions

Actions

Actions

Fill in your NI Number and your newly created password to log in to the portal

ics vi

1

2

Click on "Your Pay & Pension" tab followed by "My Payroll Portal" to access your payslip