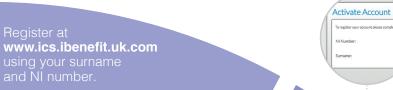

Actions

Actions

Actions

Fill in your NI Number and your newly created password to log in to the portal

ics vi

1

2

Click on "Your Pay & Pension" tab followed by "My Payroll Portal" to access your payslip