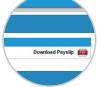

Actions

Actions

Actions

Actions

Actions

Actions

Actions

Actions

Actions

Actions

Actions

Actions

Actions

Actions

Actions

Actions

Actions

Actions

Actions

Actions

Actions

Actions

Actions

Actions

Actions

Actions

Actions

Actions

Actions

Actions

Actions

Actions

Actions

Actions

Actions

Actions

Actions

Actions

Actions

Actions

Actions

Actions

Actions

Actions

Actions

Actions

Actions

Actions

Actions

Actions

Actions

Actions

Actions

Actions

Actions

Actions

Actions

Actions

Actions

Actions

Fill in your NI Number and your newly created password to log in to the portal

ics vi



1

2

Click on "Your Pay & Pension" tab followed by "My Payroll Portal" to access your payslip







4

Click on "Download Payslip" to get your payslip in pdf format