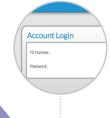

Actions

Actions

Actions

Fill in your NI Number and your newly created password to log in to the portal

ics vi

1

2

Click on "Your Pay & Pension" tab followed by "My Payroll Portal" to access your payslip